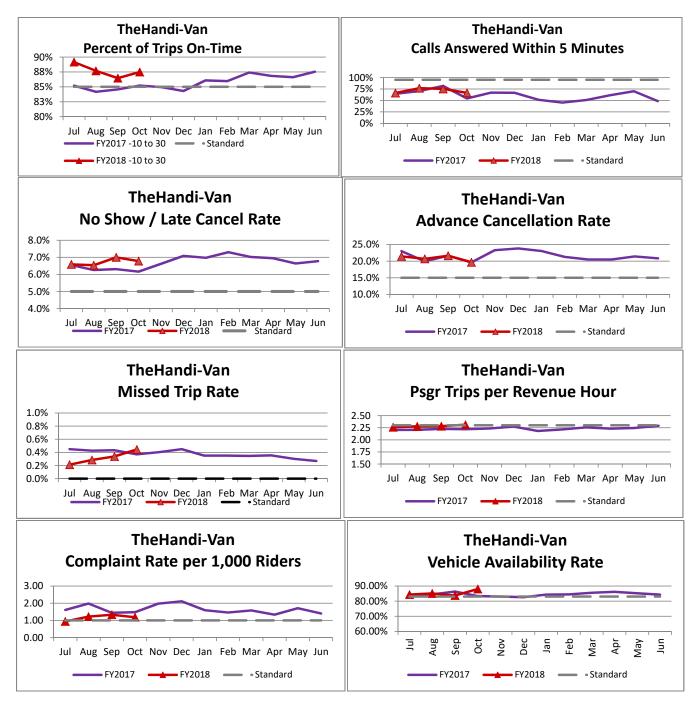

Oahu Transit Services - The Handi-Van Monthly Performance Report For the Month Ending October 2017

| Key Performance Indicators (KPI)            | October<br>2017 | October<br>2016 | Percent<br>Change | 4 Month<br>FY2018 | 4 Month<br>FY2017 | Percent<br>Change | Goals    |
|---------------------------------------------|-----------------|-----------------|-------------------|-------------------|-------------------|-------------------|----------|
| Total Monthly Ridership                     | 101,629         | 94,823          | 7.18%             | 394,460           | 375,216           | 5.13%             |          |
| Average Weekday Ridership                   | 3,767           | 3,570           | 5.51%             | 3,788             | 3,665             | 3.36%             |          |
| Unique Riders During the Period             | 5,693           | 5,610           | 1.48%             | 5,551             | 5,503             | 0.86%             |          |
| Cost per Revenue Hour                       | \$86.66         | \$79.18         | 9.44%             | \$86.65           | \$80.53           | 7.61%             | <3% incr |
| Cost per Trip                               | \$37.48         | \$35.57         | 5.36%             | \$38.14           | \$36.45           | 4.64%             | <3% incr |
| Cost per Revenue Mile                       | \$5.64          | \$5.18          | 8.92%             | \$5.72            | \$5.29            | 8.10%             | <3% incr |
| Trips per Revenue Hour                      | 2.31            | 2.22            | 4.22%             | 2.28              | 2.21              | 3.14%             | <2.2     |
| Farebox Recovery                            | 4.34%           | 5.37%           | -1.03%            | 4.49%             | 4.77%             | -0.28%            | 8%       |
| Very Early Trips (>30 minutes)              | 0.09%           | 0.11%           | -0.02%            | 0.10%             | 0.14%             | -0.04%            | <1%      |
| On-Time and Early Trips                     | 89.39%          | 87.54%          | 1.85%             | 89.65%            | 87.14%            | 2.51%             | >90%     |
| Early Departure or On-Time Percentage       | 87.49%          | 85.22%          | 2.27%             | 87.70%            | 84.79%            | 2.90%             | >85%     |
| Very Late Trips (>30 minutes)               | 0.89%           | 1.42%           | -0.53%            | 0.79%             | 1.47%             | -0.69%            | <1%      |
| On-Time for Appointments (within 45 Mins)   | 85.80%          | 85.69%          | 0.11%             | 86.67%            | 85.47%            | 1.20%             | >90%     |
| Comparative Trip Length Analysis            | 3.87%           | 3.87%           | 0.00%             | 3.90%             | 4.13%             | -0.22%            | <5%      |
| No Show / Late Cancellation Rate            | 6.78%           | 6.16%           | 0.62%             | 6.73%             | 6.37%             | 0.35%             | <5%      |
| Advance Cancellation Rate                   | 19.67%          | 19.65%          | 0.02%             | 20.86%            | 21.07%            | -0.21%            | <15%     |
| Missed Trip Rate                            | 0.45%           | 0.37%           | 0.08%             | 0.32%             | 0.42%             | -0.10%            | 0%       |
| Complaint Rate (Complaints per 1,000 Trips) | 1.19            | 1.48            | -19.60%           | 1.17              | 1.63              | -28.15%           | <1%      |
| Calls Answered Within 5 Minutes             | 66.59%          | 54.32%          | 12.27%            | 71.18%            | 67.71%            | 3.47%             | 95%      |
| Vehicle Availability                        | 88.01%          | 83.33%          | 4.68%             | 85.28%            | 84.38%            | 0.90%             | >83%     |