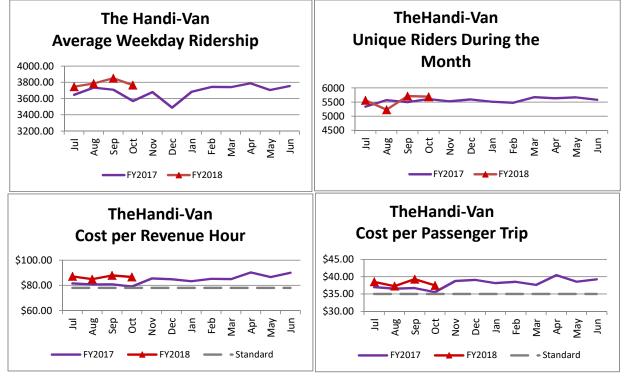

Oahu Transit Services - The Handi-Van Monthly Performance Report For the Month Ending October 2017

| Key Performance Indicators (KPI)            | October<br>2017 | October<br>2016 | Percent<br>Change | 4 Month<br>FY2018 | 4 Month<br>FY2017 | Percent<br>Change | Goals    |
|---------------------------------------------|-----------------|-----------------|-------------------|-------------------|-------------------|-------------------|----------|
| Total Monthly Ridership                     | 101,629         | 94,823          | 7.18%             | 394,460           | 375,216           | 5.13%             |          |
| Average Weekday Ridership                   | 3,767           | 3,570           | 5.51%             | 3,788             | 3,665             | 3.36%             |          |
| Unique Riders During the Period             | 5,693           | 5,610           | 1.48%             | 5,551             | 5,503             | 0.86%             |          |
| Cost per Revenue Hour                       | \$86.66         | \$79.18         | 9.44%             | \$86.65           | \$80.53           | 7.61%             | <3% incr |
| Cost per Trip                               | \$37.48         | \$35.57         | 5.36%             | \$38.14           | \$36.45           | 4.64%             | <3% incr |
| Cost per Revenue Mile                       | \$5.64          | \$5.18          | 8.92%             | \$5.72            | \$5.29            | 8.10%             | <3% incr |
| Trips per Revenue Hour                      | 2.31            | 2.22            | 4.22%             | 2.28              | 2.21              | 3.14%             | <2.2     |
| Farebox Recovery                            | 4.34%           | 5.37%           | -1.03%            | 4.49%             | 4.77%             | -0.28%            | 8%       |
| Very Early Trips (>30 minutes)              | 0.09%           | 0.11%           | -0.02%            | 0.10%             | 0.14%             | -0.04%            | <1%      |
| On-Time and Early Trips                     | 89.39%          | 87.54%          | 1.85%             | 89.65%            | 87.14%            | 2.51%             | >90%     |
| Early Departure or On-Time Percentage       | 87.49%          | 85.22%          | 2.27%             | 87.70%            | 84.79%            | 2.90%             | >85%     |
| Very Late Trips (>30 minutes)               | 0.89%           | 1.42%           | -0.53%            | 0.79%             | 1.47%             | -0.69%            | <1%      |
| On-Time for Appointments (within 45 Mins)   | 85.80%          | 85.69%          | 0.11%             | 86.67%            | 85.47%            | 1.20%             | >90%     |
| Comparative Trip Length Analysis            | 3.87%           | 3.87%           | 0.00%             | 3.90%             | 4.13%             | -0.22%            | <5%      |
| No Show / Late Cancellation Rate            | 6.78%           | 6.16%           | 0.62%             | 6.73%             | 6.37%             | 0.35%             | <5%      |
| Advance Cancellation Rate                   | 19.67%          | 19.65%          | 0.02%             | 20.86%            | 21.07%            | -0.21%            | <15%     |
| Missed Trip Rate                            | 0.45%           | 0.37%           | 0.08%             | 0.32%             | 0.42%             | -0.10%            | 0%       |
| Complaint Rate (Complaints per 1,000 Trips) | 1.19            | 1.48            | -19.60%           | 1.17              | 1.63              | -28.15%           | <1%      |
| Calls Answered Within 5 Minutes             | 66.59%          | 54.32%          | 12.27%            | 71.18%            | 67.71%            | 3.47%             | 95%      |
| Vehicle Availability                        | 88.01%          | 83.33%          | 4.68%             | 85.28%            | 84.38%            | 0.90%             | >83%     |